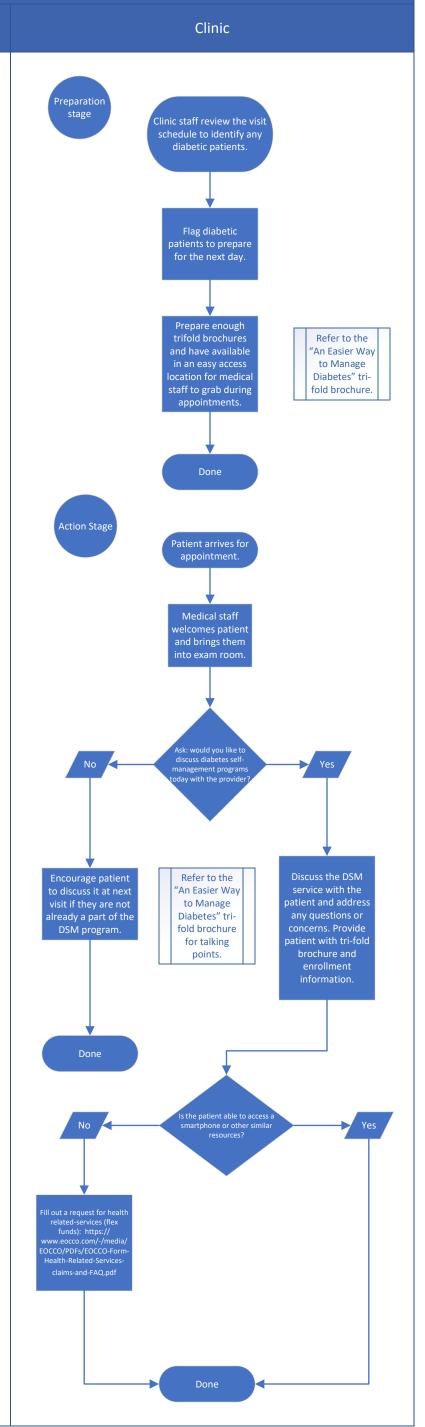

Livongo direct mails program communications to members and providers.

Livongo (DSM provider)

Members can enroll with Livongo: getstarted.livongo.c om/EOCCO

Once member has enrolled in the program, Livongo will direct mail required program material to members (e.g., strips, lancets, blood glucose meter).

Livongo provides member support and guidance with health coaching and all other program components. identifies eligible members for Livongo.

**EOCCO** 

field all member escalation cases that need review.

EOCCO will
liaison
between
Livongo and
the clinic, and
field any
questions or
concerns
from clinic
staff about
DSM.